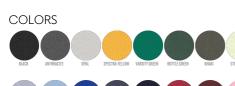

# WHITES







ESSENTIAL



UNISEX CREW NECK SWEATSHIRTS **STSU868 - ROLLER** 



## The essential unisex crewneck sweatshirt

Brushed Sweatshirt

85% Organic ring-spun combed cotton, 15% Recycled polyester Medium Fit

- 280 GSM
- Set-in sleeve
- + 1x1 rib at neck collar, sleeve hem and bottom hem
- Inside herringbone back neck tape
- Flatlock topstitch on all seams
- Self fabric half moon at back neck



| SIZES XXS XS S M L XL XXL XXXL XXXXL XXXL XXXL X |   |               |      |      |      |      |    |      |     |      |       |        |
|------------------------------------------------------------------------------------------------------------------------------------------------------------------------------------------------------------------------------------------------------------------