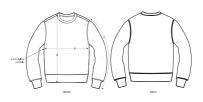

## The essential unisex crewneck sweatshirt

Brushed Sweatshirt

85% Organic ring-spun combed cotton, 15% Recycled polyester Medium Fit

- 280 GSM
- Set-in sleeve
- + 1x1 rib at neck collar, sleeve hem and bottom hem
- Inside herringbone back neck tape
- Flatlock topstitch on all seams
- Self fabric half moon at back neck

| SIZES XXS XS S M L XL XXL XXXL XXXXL XXXL XXXL X |   |               |      |      |      |      |    |      |     |      |       |        |
|--------------------------------------------------------------------------------------------------------------------------------------------------------------------------------------------------------------------------------------------------------------------------------------------------------------------------------------------------------------------------------------------------------------------------------------------------------------------------------------------------------------------------------|---|---------------|------|------|------|------|----|------|-----|------|-------|--------|
| B Body Length 60 62 67 71 73 75 77 79 81 82                                                                                                                                                                                                                                                                                                                                                                                                                                                                                    |   | SIZES         | XXS  | XS   | S    | М    | L  | XL   | XXL | XXXL | XXXXL | XXXXXL |
|                                                                                                                                                                                                                                                                                                                                                                                                                                                                                                                                | А | Half Chest    | 46.5 | 49   | 51.5 | 54   | 57 | 60   | 63  | 66   | 71    | 76     |
| C Sleeve Length 60.5 61.5 64 65.5 67 68.5 70 70 70 70 70                                                                                                                                                                                                                                                                                                                                                                                                                                                                       | В | Body Length   | 60   | 62   | 67   | 71   | 73 | 75   | 77  | 79   | 81    | 82     |
|                                                                                                                                                                                                                                                                                                                                                                                                                                                                                                                                | С | Sleeve Length | 60.5 | 61.5 | 64   | 65.5 | 67 | 68.5 | 70  | 70   | 70    | 70     |