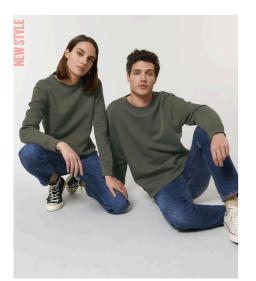

## The essential unisex crewneck sweatshirt

Brushed Sweatshirt

85% Organic ring-spun combed cotton, 15% Recycled polyester Medium Fit

- 280 GSM
- Set-in sleeve
- + 1x1 rib at neck collar, sleeve hem and bottom hem
- Inside herringbone back neck tape
- Flatlock topstitch on all seams
- Self fabric half moon at back neck